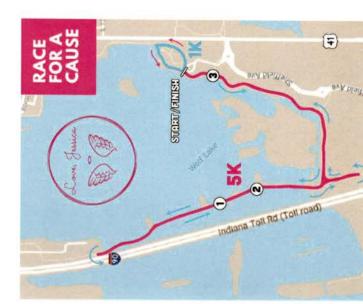

# **RACE FOR A CAUSE**

OCTOBER 15, 2022 THE PAVILION AT WOLF LAKE MEMORIAL PARK HAMMOND, IN Taking steps for those who never did. Honoring all babies lost too soon from miscarriage or stillbirth.

# -ake Memorial Park The Pavilion at Wolf 15th, 2022 October

# Hammond, IN 9am